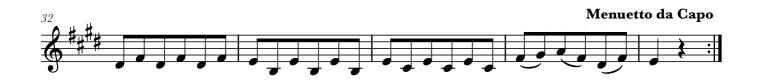

## Eine Kleine Nachtmusik

Serenade - K.525

Arranged for guitar quartet by Andrew Forrest

A note on the turns in Romanze :-The left hand finger work on violins needs less force than it does on the guitar so the turns may be more easily played at the necessary tempo. For ease, I would suggest one could use a lower mordent using the last three fingers indicated (or omit them completely).