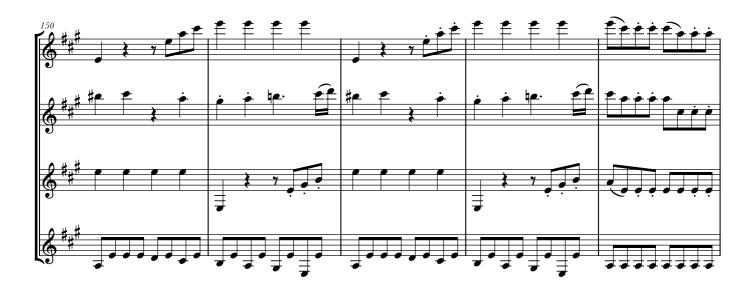

## Eine Kleine Nachtmusik

Arranged for guitar quartet by Andrew Forrest

Serenade - K.525

W.A.Mozart (1756-1791)

1. Allegro

<sup>©</sup> Copyright Andrew Forrest 2021 forrestguitarensembles.co.uk