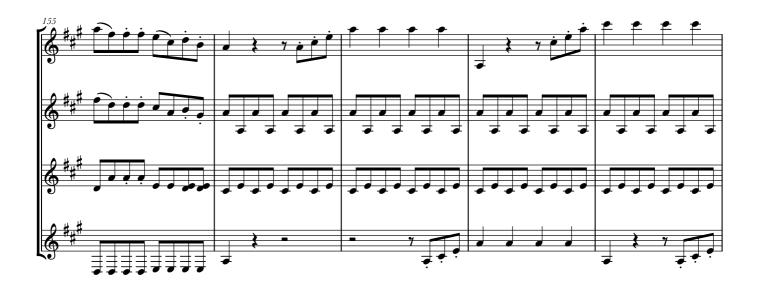

## Eine Kleine Nachtmusik

Arranged for guitar quartet by Andrew Forrest

Serenade - K.525

W.A.Mozart (1756-1791)

1. Allegro

<sup>©</sup> Copyright Andrew Forrest 2021 forrestguitarensembles.co.uk