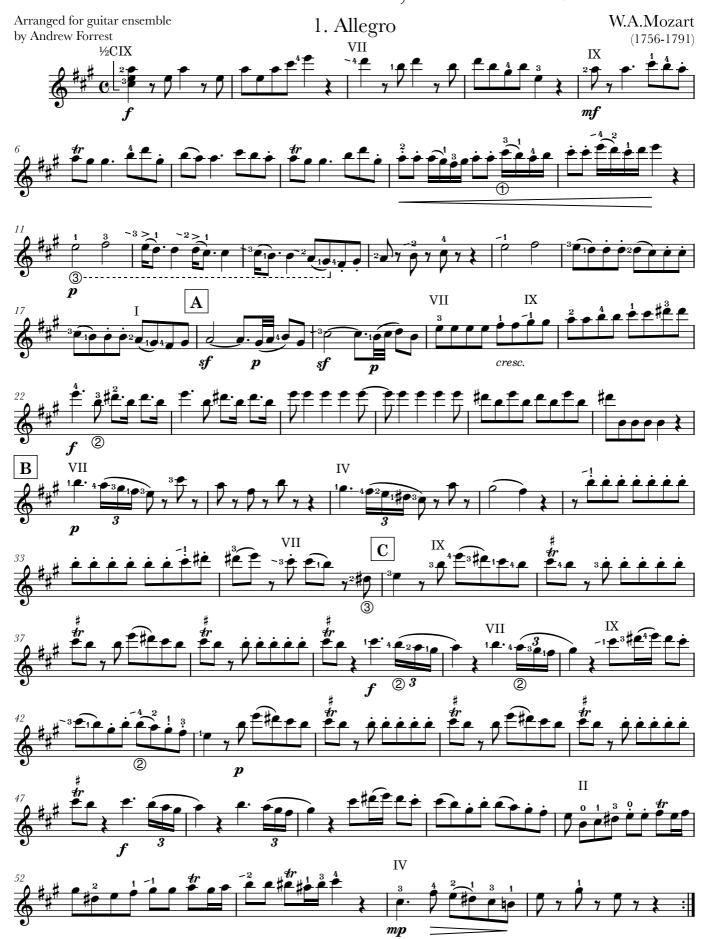

## Eine Kleine Nachtmusik

Arranged for guitar quartet by Andrew Forrest

Serenade - K.525

W.A.Mozart (1756-1791)

1. Allegro

<sup>©</sup> Copyright Andrew Forrest 2021 forrestguitarensembles.co.uk

## Guitar <sup>3</sup> Eine Kleine Nachtmusik, Serenade - K.525

Arranged for guitar ensemble 1. Allegro W.A.Mozart by Andrew Forrest (1756 - 1791)f 5 mp 10 0 p A 17 cresc. sf sf p p 2if Β 26 7 p С sempre staccato 31 36 nat.