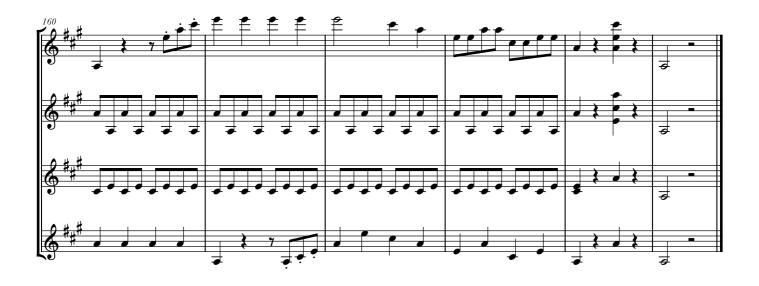

## Eine Kleine Nachtmusik

Arranged for guitar quartet by Andrew Forrest

Serenade - K.525

W.A.Mozart (1756-1791)

1. Allegro

<sup>©</sup> Copyright Andrew Forrest 2021 forrestguitarensembles.co.uk