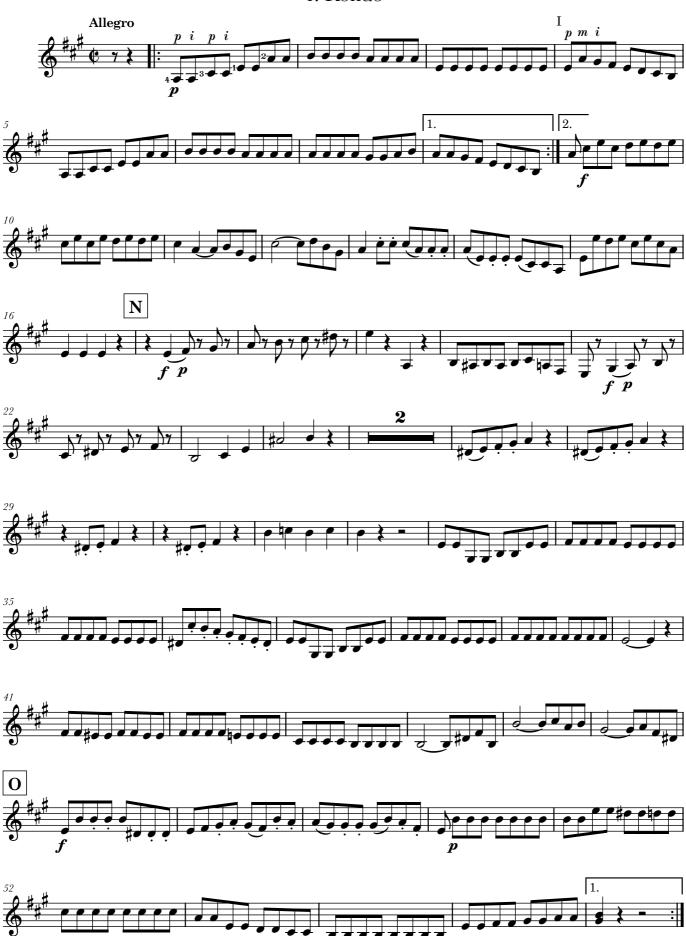

## Eine Kleine Nachtmusik

Arranged for guitar quartet by Andrew Forrest

Serenade - K.525

W.A.Mozart (1756-1791)

1. Allegro

<sup>©</sup> Copyright Andrew Forrest 2021 forrestguitarensembles.co.uk